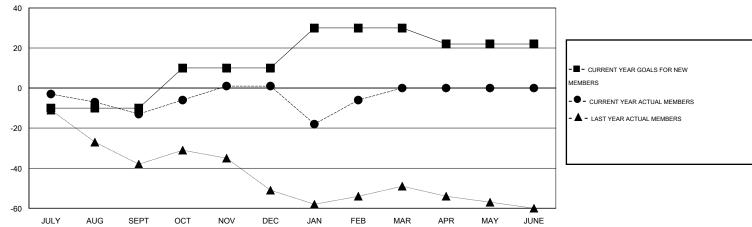

## District 5M 2

Results as of: 2/29/2016

GMT: Judy Hankom LOCATION MINNESOTA GMT CA 1

|                       |                  | Clubs     |                  |                  | Members               |                    |                                     |                    |                  |
|-----------------------|------------------|-----------|------------------|------------------|-----------------------|--------------------|-------------------------------------|--------------------|------------------|
| RESULTS FOR 2015-2016 |                  |           |                  |                  | RESULTS FOR 2015-2016 |                    |                                     |                    |                  |
| QUARTER               | NEW CLUB<br>GOAL | NEW CLUBS | DROPPED<br>CLUBS | NET<br>GAIN/LOSS | QUARTER               | NEW MEMBER<br>GOAL | CHARTER AND<br>NEW MEMBERS<br>ADDED | DROPPED<br>MEMBERS | NET<br>GAIN/LOSS |
| JULY/AUG/SEPT         | 0                | 0         | 0                | 0                | JULY/AUG/SEPT         | -10                | 37                                  | 50                 | -13              |
| OCT/NOV/DEC           | 0                | 0         | 0                | 0                | OCT/NOV/DEC           | 20                 | 55                                  | 41                 | 14               |
| JAN/FEB/MAR           | 1                | 0         | 0                | 0                | JAN/FEB/MAR           | 20                 | 42                                  | 49                 | -7               |
| APR/MAY/JUNE          | 0                | 0         | 0                | 0                | APR/MAY/JUNE          | -8                 | 0                                   | 0                  | 0                |